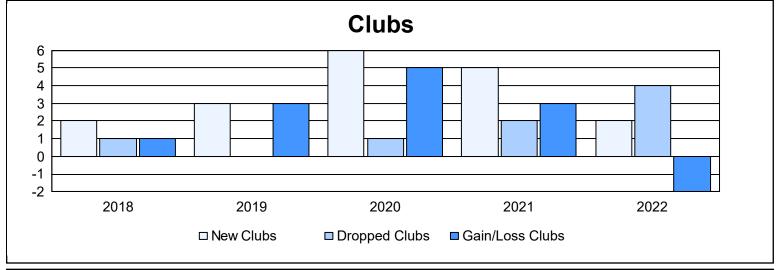

District 124 As of June 2022 Cumulative

| Year      | New<br>Clubs | Dropped<br>Clubs | Gain/<br>Loss<br>Clubs | New<br>Members | Charter<br>Members | Reinstate<br>Members | Transfer<br>Members | Total<br>Member<br>Added | Total<br>Members<br>Dropped | Gain/<br>Loss<br>Members |
|-----------|--------------|------------------|------------------------|----------------|--------------------|----------------------|---------------------|--------------------------|-----------------------------|--------------------------|
| 2017-2018 | 2            | 1                | 1                      | 181            | 75                 | 3                    | 2                   | 261                      | 181                         | 80                       |
| 2018-2019 | 3            | 0                | 3                      | 153            | 83                 | 0                    | 4                   | 240                      | 141                         | 99                       |
| 2019-2020 | 6            | 1                | 5                      | 111            | 156                | 7                    | 2                   | 276                      | 239                         | 37                       |
| 2020-2021 | 5            | 2                | 3                      | 99             | 121                | 6                    | 0                   | 226                      | 193                         | 33                       |
| 2021-2022 | 2            | 4                | -2                     | 151            | 65                 | 7                    | 10                  | 233                      | 239                         | -6                       |
| Average   | 4            | 2                | 2                      | 139            | 100                | 5                    | 4                   | 247                      | 199                         | 49                       |